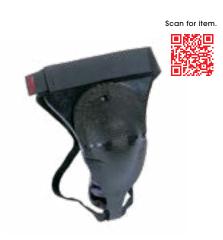

## **COMPONENTS**

Model: XP Head Cage & Safety Glasses

Model: XP Student Body Guard

Model: GGRMMC3

Model: XP Elbow Forearm Guard

Model: RedMan XP Knee/Shin Guard

Scan for items

| Item # | Body Size | Height      | Weight        | Head Size | Headgear      | Hat Size      |
|--------|-----------|-------------|---------------|-----------|---------------|---------------|
|        |           |             |               |           | Circumference |               |
| RMXP1  | S/M Body  | Up to 5'10" | Up to 180 lbs | Medium    | 21"-22"       | 6 7/8-7 1/4   |
| RMXP2  | S/M Body  | Up to 5'10" | Up to 180 lbs | Large     | 22 1/2"- 23"  | 7 1/4 – 7 5/8 |
| RMXP3  | L/XL Body | Over 5'10"  | Over 180 lbs  | Medium    | 21"-22"       | 6 7/8-7 1/4   |
| RMXP4  | L/XL Body | Over 5'10"  | Over 180" lbs | Large     | 22 1/2" - 23" | 7 1/4 – 7 5/8 |
| RMXP5  | L/XL Body | Over 5'10"  | Over 180 lbs  | X-Large   | 23 1/2" - 24" | 7 1/4 – 7     |