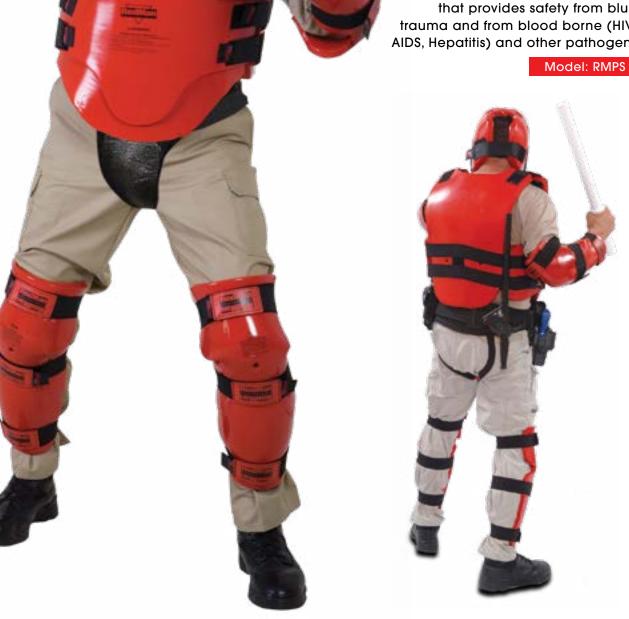

## XP STUDENT

**ENABLES STUDENTS TO PARTICIPATE IN REALITY-BASED TRAINING SCENARIOS** 

> The fit and comfort of the RedMan XP Student Suit allows students to get the most out of their training experience. Protects the vital areas of the head and chest. The elbows and knees are flexible for ease of movement. Students can also share equipment because it's easy to put on and take off. It can be cleaned, spray-disinfected and dried for the next person within minutes. The high-density closed cell dipped polyethylene foam creates a barrier that provides safety from blunt trauma and from blood borne (HIV/ AIDS, Hepatitis) and other pathogens.