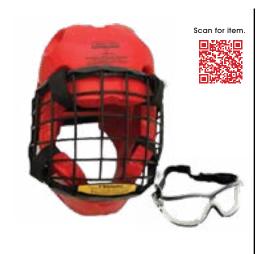

## **COMPONENTS**

Model: XP Head Cage & Safety Glasses

Model: XP Student Body Guard

Model: GGRMMC3

Model: XP Elbow Forearm Guard

Model: RedMan XP Knee/Shin Guard

Scan for items

| Item # | Body Size | Height      | Weight        | Head Size | Headgear      | Hat Size      |
|--------|-----------|-------------|---------------|-----------|---------------|---------------|
|        |           |             |               |           | Circumference |               |
| RMXP1  | S/M Body  | Up to 5'10" | Up to 180 lbs | Medium    | 21"-22"       | 6 7/8-7 1/4   |
| RMXP2  | S/M Body  | Up to 5'10" | Up to 180 lbs | Large     | 22 1/2"- 23"  | 7 1/4 – 7 5/8 |
| RMXP3  | L/XL Body | Over 5'10"  | Over 180 lbs  | Medium    | 21"-22"       | 6 7/8-7 1/4   |
| RMXP4  | L/XL Body | Over 5'10"  | Over 180" lbs | Large     | 22 1/2" - 23" | 7 1/4 – 7 5/8 |
| RMXP5  | L/XL Body | Over 5'10"  | Over 180 lbs  | X-Large   | 23 1/2" - 24" | 7 1/4 – 7     |