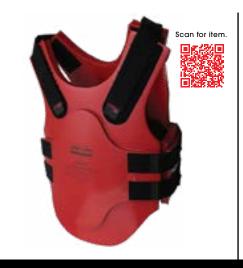

## **COMPONENTS**

Model: XP Head Cage & Safety Glasses

Model: XP Student Body Guard

Model: GGRMMC3

Model: XP Elbow Forearm Guard

Model: RedMan XP Knee/Shin Guard

Scan for items

| Item # | Body Size | Height      | Weight        | Head Size | Headgear      | Hat Size      |
|--------|-----------|-------------|---------------|-----------|---------------|---------------|
|        |           |             |               |           | Circumference |               |
| RMXP1  | S/M Body  | Up to 5'10" | Up to 180 lbs | Medium    | 21"-22"       | 6 7/8-7 1/4   |
| RMXP2  | S/M Body  | Up to 5'10" | Up to 180 lbs | Large     | 22 1/2"- 23"  | 7 1/4 – 7 5/8 |
| RMXP3  | L/XL Body | Over 5'10"  | Over 180 lbs  | Medium    | 21"-22"       | 6 7/8-7 1/4   |
| RMXP4  | L/XL Body | Over 5'10"  | Over 180" lbs | Large     | 22 1/2" - 23" | 7 1/4 – 7 5/8 |
| RMXP5  | L/XL Body | Over 5'10"  | Over 180 lbs  | X-Large   | 23 1/2" - 24" | 7 1/4 – 7     |