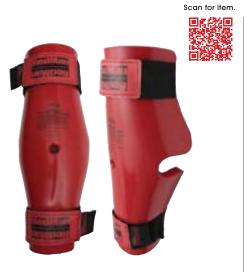

## **COMPONENTS**

Model: XP Head Cage & Safety Glasses

Model: XP Student Body Guard

Model: GGRMMC3

Model: XP Elbow Forearm Guard

Model: RedMan XP Knee/Shin Guard

Scan for items

| Item # | Body Size | Height      | Weight        | Head Size | Headgear      | Hat Size      |
|--------|-----------|-------------|---------------|-----------|---------------|---------------|
|        |           |             |               |           | Circumference |               |
| RMXP1  | S/M Body  | Up to 5'10" | Up to 180 lbs | Medium    | 21"-22"       | 6 7/8-7 1/4   |
| RMXP2  | S/M Body  | Up to 5'10" | Up to 180 lbs | Large     | 22 1/2"- 23"  | 7 1/4 – 7 5/8 |
| RMXP3  | L/XL Body | Over 5'10"  | Over 180 lbs  | Medium    | 21"-22"       | 6 7/8-7 1/4   |
| RMXP4  | L/XL Body | Over 5'10"  | Over 180" lbs | Large     | 22 1/2" - 23" | 7 1/4 – 7 5/8 |
| RMXP5  | L/XL Body | Over 5'10"  | Over 180 lbs  | X-Large   | 23 1/2" - 24" | 7 1/4 – 7     |